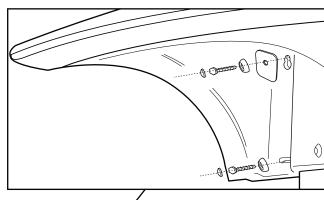

### **TOOLS REQUIRED**

2 x 17mm socket

- **1.** Once the Canopies have been erected place the bolt through the cover ring and then through the keyhole washer cover.
- **2.** Push the bolt through the key shaped fixing hole until it protrudes through both canopies. Insert a cover ring over the bolt and secure with a nyloc nut. Tighten the bolt using a 17mm socket and cover both cover rings with the cover caps to secure the fixings.
- **3.** Repeat steps 1 & 2 (without the Keyhole Washer Cover) to blank the slot shaped fixing hole.
- 4. Repeat all 3 steps on the attached canopy.