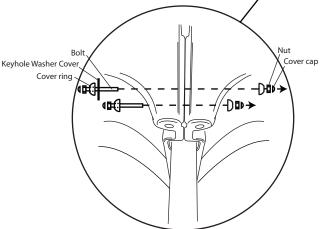

#### **KIT CONTENTS**

- 2 x M10 x 100mm Bolts
- 2 x M10 Nyloc Nuts
- 4 x Cover Ring
- 4 x Cover Caps
- 1 x Keyhole Washer Cover

Keyhole Washer Cover

### **TOOLS REQUIRED**

2 x 17mm socket

- **1.** Once the Canopies have been erected place the bolt through the cover ring and then through the keyhole washer cover.
- **2.** Push the bolt through the key shaped fixing hole until it protrudes through both canopies. Insert a cover ring over the bolt and secure with a nyloc nut. Tighten the bolt using a 17mm socket and cover both cover rings with the cover caps to secure the fixings.
- **3.** Repeat steps 1 & 2 (without the Keyhole Washer Cover) to blank the slot shaped fixing hole.
- 4. Repeat all 3 steps on the attached canopy.

#### **KIT CONTENTS**

- 2 x M10 x 100mm Bolts
- 2 x M10 Nyloc Nuts
- 4 x Cover Ring
- 4 x Cover Caps
- 1 x Keyhole Washer Cover