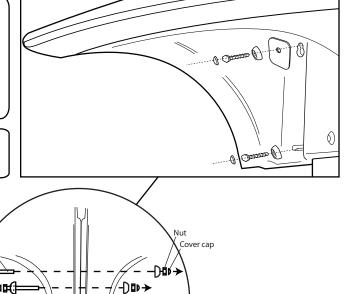

#### **KIT CONTENTS**

- 2 x M10 x 100mm Bolts
- 2 x M10 Nyloc Nuts
- 4 x Cover Ring
- 4 x Cover Caps
- 1 x Keyhole Washer Cover

Keyhole Washer Cover

### **TOOLS REQUIRED**

2 x 17mm socket

- **1.** Once the Canopies have been erected place the bolt through the cover ring and then through the keyhole washer cover.
- **2.** Push the bolt through the key shaped fixing hole until it protrudes through both canopies. Insert a cover ring over the bolt and secure with a nyloc nut. Tighten the bolt using a 17mm socket and cover both cover rings with the cover caps to secure the fixings.
- **3.** Repeat steps 1 & 2 (without the Keyhole Washer Cover) to blank the slot shaped fixing hole.
- 4. Repeat all 3 steps on the attached canopy.